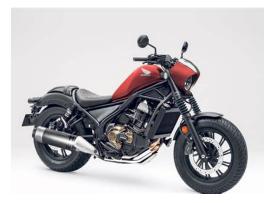

## 2021 Honda Models Coming in Feb.

2021 Honda Rebel 1100, Standard ABS, Cruise Cont, Optional DCT, or 6 spd Manual

2021 Goldwing Tour, Now with Larger Trunk, Refined Passenger Seat, Android Auto & More