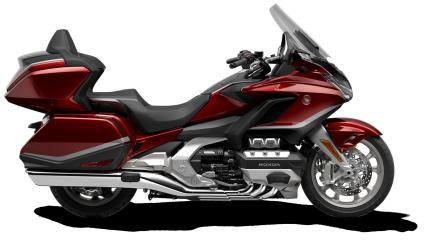

## 2021 Honda Models Coming in Feb.

2021 Honda Rebel 1100, Standard ABS, Cruise Cont, Optional DCT, or 6 spd Manual

2021 Goldwing Tour, Now with Larger Trunk, Refined Passenger Seat, Android Auto & More